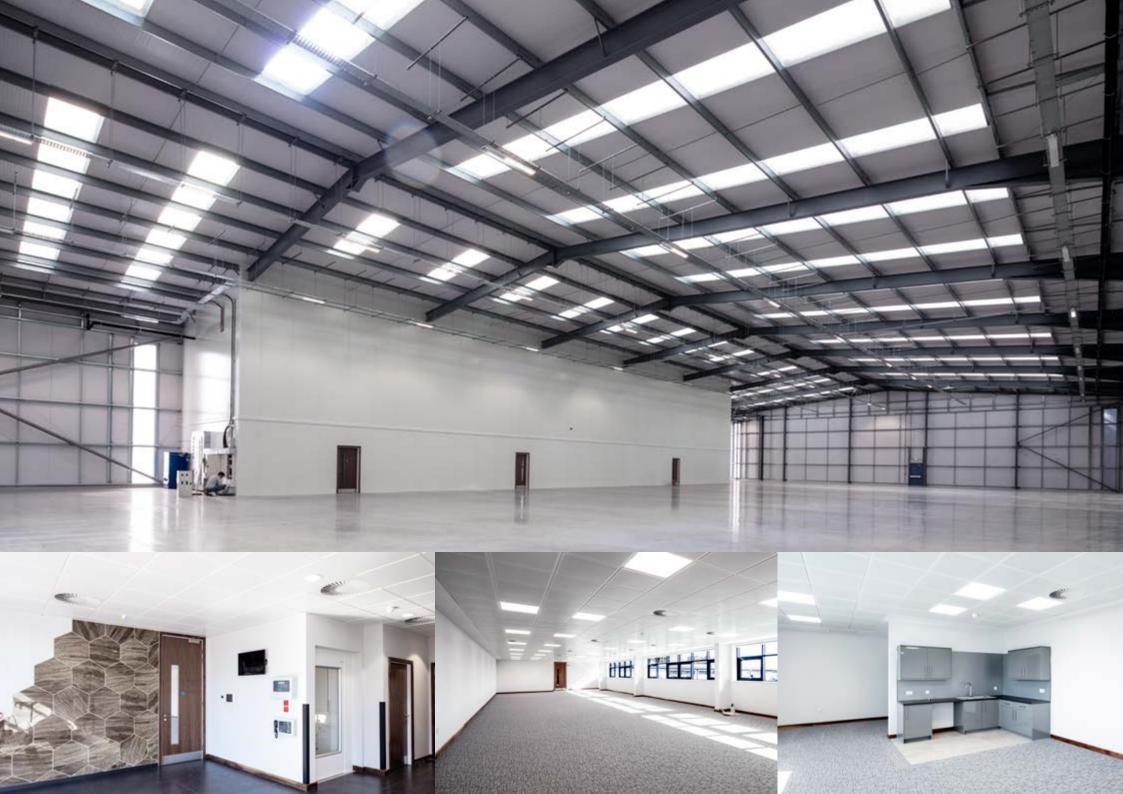

### THIS NEW DETACHED BUILDING IS BEING CONSTRUCTED TO THE HIGHEST STANDARDS AND WILL HAVE EXCELLENT ENVIRONMENTAL CREDENTIALS.

The building occupies a self-contained site within the established White Hart Works estate with dual aspect loading from two secure surface yards. The warehouse area provides clear span accommodation with LED lighting and 3 level loading access doors. The offices, which are arranged over ground and first floor, provide high quality open plan space with feature reception, excellent natural light, VRF heating /cooling system and suspended ceilings incorporating LED lights.

#### **WAREHOUSE**

- Steel Portal Frame
- 8.0m eaves height
- Floor loading 37.5KN/m2
- Kingspan roof and wall cladding
- GRP roof lights (12% min)
- 3 no 4.8m high level loading doors
- 2 Secure concrete service yards

#### **OFFICES**

- High quality finishes
- Feature main reception with tiled finishes
- Suspended ceilings
- LED lighting
- VRF cooling/heating
- Raised access floor
- Double glazing
- Carpet floor tiling
- Kitchenettes
- Shower/changing facilities
- Passenger Lift