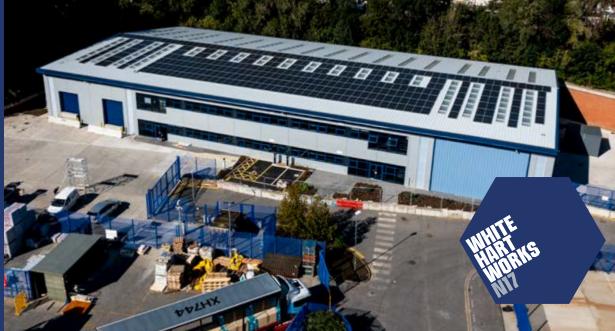

## UNIT 2 MORKS **N17**

BRAND NEW DETATCHED UNIT OF 31,633 SQ FT (2,939 SQ M) ON AWARD WINNING INDUSTRIAL/TRADE ESTATE

**EXCELLENT ENVIRONMENTAL CREDENTIALS** 

WWW.WHITEHARTWORKS.COM

### THIS NEW DETACHED BUILDING IS BEING CONSTRUCTED TO THE HIGHEST STANDARDS AND WILL HAVE EXCELLENT ENVIRONMENTAL CREDENTIALS.

The building occupies a self-contained site within the established White Hart Works estate with dual aspect loading from two secure surface yards. The warehouse area provides clear span accommodation with LED lighting and 3 level loading access doors. The offices, which are arranged over ground and first floor, provide high quality open plan space with feature reception, excellent natural light, VRF heating /cooling system and suspended ceilings incorporating LED lights.