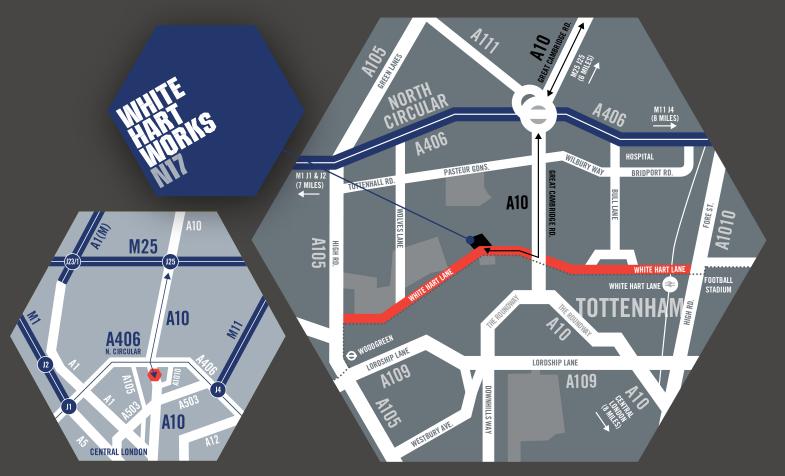

#### TOTTENHAM — HOME GROUNDS

White Hart Works is prominently located on the north side of White Hart Lane 400 metres to the west of the A10 Great Cambridge Road in turn providing quick direct access to the A406 North Circular approximately 1 mile to the North.

These main arterial routes provide direct access to the national motorway network, M1 (junction 1), M25 (junction 25) and M11 (junction 4) and to North, East, West and Central London.

| Central London      | 8 miles  |
|---------------------|----------|
| A406 North Circular | 1 mile   |
| M25 junction 25     | 6 miles  |
| M1 junction 1 & 2   | 7 miles  |
| M11 junction 4      | 8 miles  |
| M4 junction 1       | 15 miles |
| Heathrow Airport    | 25 miles |