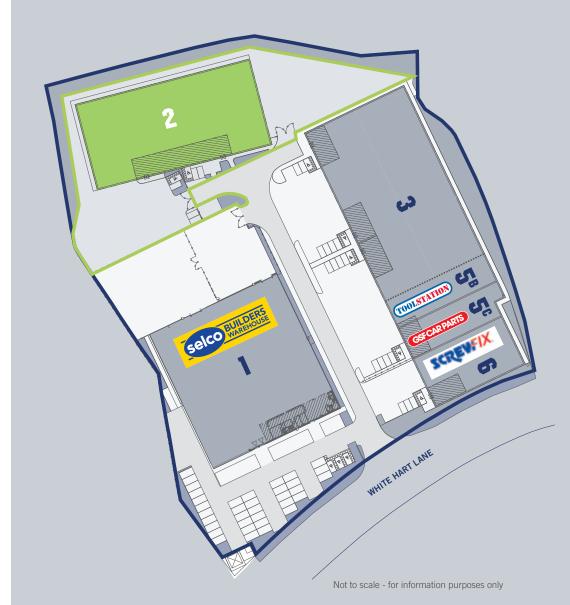

# INDUSTRIAL INDUSTRIAL

WHITE HART WORKS IS THE PREMIER LOCATION FOR TRADE AND WAREHOUSE OCCUPIERS WITHIN TOTTENHAM.

The wider White Hart Works estate comprises 6 units and is home to national brands such as **Selco Builders Warehouse**, **Toolstation, GSF Car Parts** and **Screwfix**. The scheme offers units ranging from 6,000 – 38,000 sq ft each benefiting from electrically operated loading doors, 8.0m eaves height and secure yards.

#### **ACCOMMODATION**

| First Floor Office:  | 3,852 sq ft  | 358 sq m   |
|----------------------|--------------|------------|
| Ground Floor Office: | 3,852 sq ft  | 358 sq m   |
| Warehouse:           | 23,929 sq ft | 2,223 sq m |