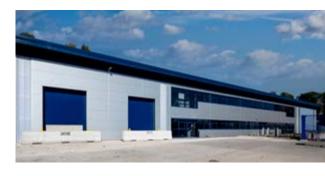

# INDUSTRIAL INDUSTRIAL

WHITE HART WORKS IS THE PREMIER LOCATION FOR TRADE AND WAREHOUSE OCCUPIERS WITHIN TOTTENHAM.

The wider White Hart Works estate comprises 6 units and is home to national brands such as **Selco Builders Warehouse**, **Toolstation, GSF Car Parts** and **Screwfix**. The scheme offers units ranging from 6,000 – 38,000 sq ft each benefiting from electrically operated loading doors, 8.0m eaves height and secure yards.

### THIS NEW DETACHED BUILDING IS BEING CONSTRUCTED TO THE HIGHEST STANDARDS AND WILL HAVE EXCELLENT ENVIRONMENTAL CREDENTIALS.

The building occupies a self-contained site within the established White Hart Works estate with dual aspect loading from two secure surface yards. The warehouse area provides clear span accommodation with LED lighting and 3 level loading access doors. The offices, which are arranged over ground and first floor, provide high quality open plan space with feature reception, excellent natural light, VRF heating /cooling system and suspended ceilings incorporating LED lights.