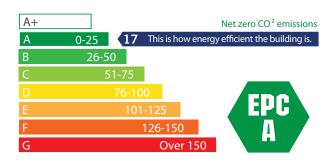

**CHECK THE FIXTURES**

#### **WAREHOUSE**

- Steel Portal Frame
- 8.0m eaves height
- Floor loading 37.5KN/m2
- Kingspan roof and wall cladding
- GRP roof lights (12% min)
- 3 no 4.8m high level loading doors
- 2 Secure concrete service yards

#### **OFFICES**

- High quality finishes
- Feature main reception with tiled finishes
- Suspended ceilings
- LED lighting
- VRF cooling/heating
- Raised access floor
- Double glazing
- Carpet floor tiling
- Kitchenettes
- Shower/changing facilities
- Passenger Lift

#### **ACCOMMODATION**

| First Floor Office:  | 3,852 sq ft  | 358 sq m   |
|----------------------|--------------|------------|
| Ground Floor Office: | 3,852 sq ft  | 358 sq m   |
| Warehouse:           | 23,929 sq ft | 2,223 sq m |

























#### **EPC** Rating 'A'



#### TOTTENHAM — HOME GROUNDS

White Hart Works is prominently located on the north side of White Hart Lane 400 metres to the west of the A10 Great Cambridge Road in turn providing quick direct access to the A406 North Circular approximately 1 mile to the North.

These main arterial routes provide direct access to the national motorway network, M1 (junction 1), M25 (junction 25) and M11 (junction 4) and to North, East, West and Central London.

| Central London      | 8 miles  |
|---------------------|----------|
| A406 North Circular | 1 mile   |
| M25 junction 25     | 6 miles  |
| M1 junction 1 & 2   | 7 miles  |
| M11 junction 4      | 8 miles  |
| M4 junction 1       | 15 miles |
| Heathrow Airport    | 25 miles |



Misrepresentation Act 1967. The particulars are not to be consider