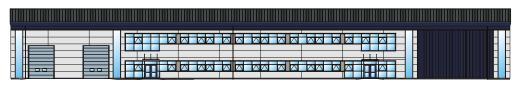

### THIS NEW DETACHED BUILDING IS BEING CONSTRUCTED TO THE HIGHEST STANDARDS AND WILL HAVE EXCELLENT ENVIRONMENTAL CREDENTIALS.

The building occupies a self-contained site within the established White Hart Works estate with dual aspect loading from two secure surface yards. The warehouse area provides clear span accommodation with LED lighting and 3 level loading access doors. The offices, which are arranged over ground and first floor, provide high quality open plan space with feature reception, excellent natural light, VRF heating /cooling system and suspended ceilings incorporating LED lights.

#### **WAREHOUSE**

- Steel Portal Frame
- 8.0m eaves height
- Floor loading 37.5KN/m2
- Kingspan roof and wall cladding
- GRP roof lights (12% min)
- 3 no 4.8m high level loading doors
- 2 Secure concrete service yards