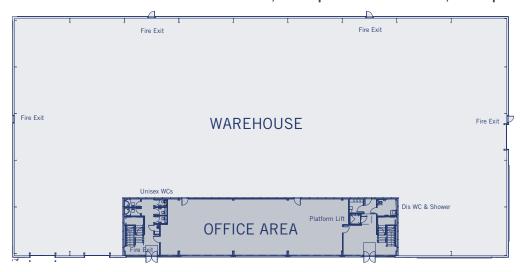

#### **WAREHOUSE**

- Steel Portal Frame
- 8.0m eaves height
- Floor loading 37.5KN/m2
- Kingspan roof and wall cladding
- GRP roof lights (12% min)
- 3 no 4.8m high level loading doors
- 2 Secure concrete service yards

#### **OFFICES**

- High quality finishes
- Feature main reception with tiled finishes
- Suspended ceilings
- LED lighting
- VRF cooling/heating
- Raised access floor
- Double glazing
- Carpet floor tiling
- Kitchenettes
- Shower/changing facilities
- Passenger Lift

#### **ACCOMMODATION**

| First Floor Office:  | 3,852 sq ft  | 358 sq m   |
|----------------------|--------------|------------|
| Ground Floor Office: | 3,852 sq ft  | 358 sq m   |
| Warehouse:           | 23,929 sq ft | 2,223 sq m |