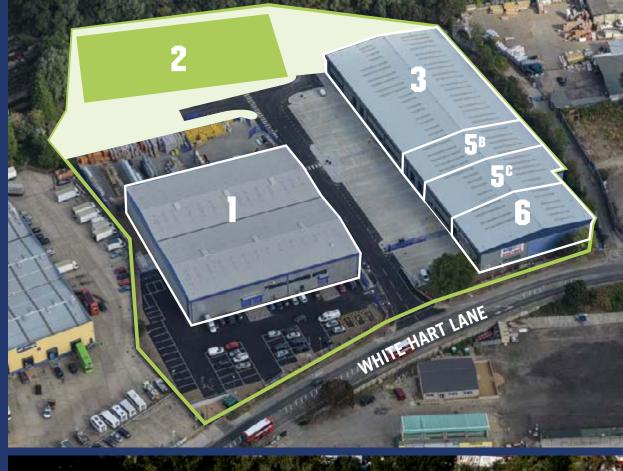

# INDUSTRIAL INDUSTRIAL

WHITE HART WORKS IS THE PREMIER LOCATION FOR TRADE AND WAREHOUSE OCCUPIERS WITHIN TOTTENHAM.

The wider White Hart Works estate comprises 6 units and is home to national brands such as **Selco Builders Warehouse**, **Toolstation, GSF Car Parts** and **Screwfix**. The scheme offers units ranging from 6,000 – 38,000 sq ft each benefiting from electrically operated loading doors, 8.0m eaves height and secure yards.

#### TOTTENHAM — HOME GROUNDS

White Hart Works is prominently located on the north side of White Hart Lane 400 metres to the west of the A10 Great Cambridge Road in turn providing quick direct access to the A406 North Circular approximately 1 mile to the North.